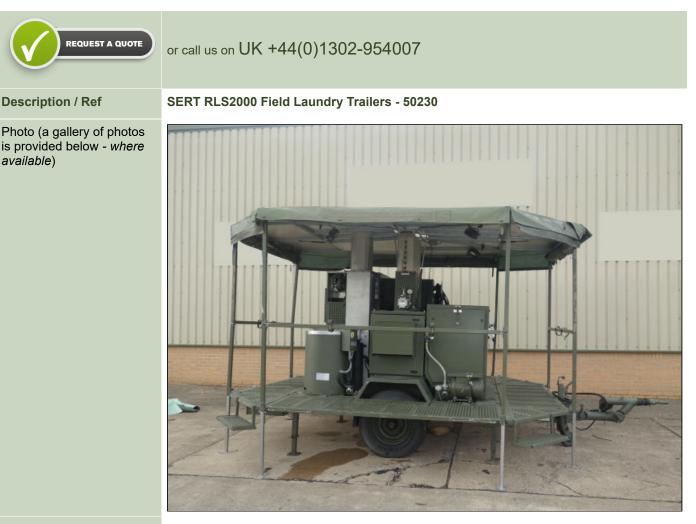

#### SERT RLS2000 Field Laundry Trailers

The laundry trailer RLS 2000 is designed to accommodate approximately 150 people in the field. (washing, spin drying and drying)

The stainless steel laundry equipment are durable and specially designed for field constraints. Four pre-registered washing and drying programs simplify the daily use including one special for hospital linen.

This unit is mounted on an off road chassis. It can be transported by aircraft and by sea. Its capabilities have been proven during various missions worldwide.

|                       | Four folding walkways and awnings form a weather proof shelter of 13m2, 70cm above the ground preventing the operators from dust, sand, mud, rain, snow etc. The trailer incorporates its own levelling system by four adjustable stabilising legs. |        |       |
|-----------------------|-----------------------------------------------------------------------------------------------------------------------------------------------------------------------------------------------------------------------------------------------------|--------|-------|
|                       | The RLS 2000 can be ready to operate in approximately 30 minutes with two people.                                                                                                                                                                   |        |       |
|                       | Equipment Included                                                                                                                                                                                                                                  |        |       |
|                       | A durable automatic horizontal washing machine of 20 to 25 kg/h with double bearing at each end of the drum. It is monitored by an electronic processor with four programmes (cold, 40 degree, 60 degree and 85 degrees)                            |        |       |
|                       | A high speed extractor 1450 RPM                                                                                                                                                                                                                     |        |       |
|                       | A vertical dryer with four programmes (cold 40 degree, 60 degree and 80 degrees)                                                                                                                                                                    |        |       |
|                       | Two new generation SERT multi liquid fuel burners providing quickly hot water for the washing machine and hot air for the air dryer                                                                                                                 |        |       |
|                       | A soundproof liquid cooled diesel generator of 7KVA, 1500 RPM with 100 litre fuel tank feeding both the generator and the burners.                                                                                                                  |        |       |
|                       | An electric suction/feeding water pump with pressure regulator and filter can be connected to any source of water (tanks, water, points, networks)                                                                                                  |        |       |
|                       | For more details: Click Here                                                                                                                                                                                                                        |        |       |
| Videos (if available) |                                                                                                                                                                                                                                                     |        |       |
| Category              | Specialist Trailers                                                                                                                                                                                                                                 | Length | 5.23M |
| Manufacturer          | Sert                                                                                                                                                                                                                                                | Height | 2.54M |
|                       |                                                                                                                                                                                                                                                     |        |       |