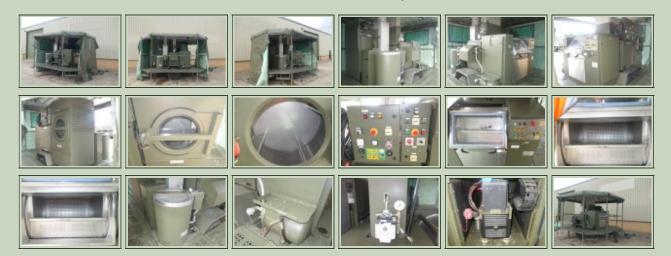

This unit is mounted on an off road chassis. It can be transported by aircraft and by sea. Its capabilities have been proven during various missions worldwide.

|                       | Four folding walkways and awnings form a weather proof shelter of 13m2, 70cm above the ground preventing the operators from dust, sand, mud, rain, snow etc. The trailer incorporates its own levelling system by four adjustable stabilising legs. |        |       |
|-----------------------|-----------------------------------------------------------------------------------------------------------------------------------------------------------------------------------------------------------------------------------------------------|--------|-------|
|                       | The RLS 2000 can be ready to operate in approximately 30 minutes with two people.                                                                                                                                                                   |        |       |
|                       | Equipment Included                                                                                                                                                                                                                                  |        |       |
|                       | A durable automatic horizontal washing machine of 20 to 25 kg/h with double bearing at each end of the drum. It is monitored by an electronic processor with four programmes (cold, 40 degree, 60 degree and 85 degrees)                            |        |       |
|                       | A high speed extractor 1450 RPM                                                                                                                                                                                                                     |        |       |
|                       | A vertical dryer with four programmes (cold 40 degree, 60 degree and 80 degrees)                                                                                                                                                                    |        |       |
|                       | Two new generation SERT multi liquid fuel burners providing quickly hot water for the washing machine and hot air for the air dryer                                                                                                                 |        |       |
|                       | A soundproof liquid cooled diesel generator of 7KVA, 1500 RPM with 100 litre fuel tank feeding both the generator and the burners.                                                                                                                  |        |       |
|                       | An electric suction/feeding water pump with pressure regulator and filter can be connected to any source of water (tanks, water, points, networks)                                                                                                  |        |       |
|                       | For more details: Click Here                                                                                                                                                                                                                        |        |       |
| Videos (if available) |                                                                                                                                                                                                                                                     |        |       |
| Category              | Specialist Trailers                                                                                                                                                                                                                                 | Length | 5.23M |
| Manufacturer          | Sert                                                                                                                                                                                                                                                | Height | 2.54M |
|                       |                                                                                                                                                                                                                                                     |        |       |

### Photo Gallery

An export licence may be required for items sold to customers outside of the U.K. FOR MORE INFORMATION ON EXPORT LICENCING PROCEDURES

**CLICK HERE** 

FOR INFORMATION ON CURRENT EU EMBARGOES